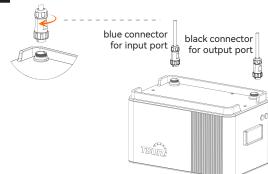

# **Quick Installation Guide DCU1000**

## Read Me First



- ①:PV Input 2:DC Output
- ③:WIFI
- (4):Power Button

### DCU1000 Packing List



| Microinverter<br>"Y"Connecting Cable | Quick Guide |
|--------------------------------------|-------------|
|                                      |             |

Note: if you have two or more DCU1000(Max 5 units) and want to stack DCU1000 on each other, please refer to below 2 pictures.





Please do not expose the device to direct sunlight, rain, or snow, and ensure that it is kept in well-ventilated conditions.





# **Balcony Storage System Installation**







#### Power LED status:

Press and hold the Power button for about 2s, and then release to power on DCU 1000.

- 1. Power on, self-test: blinking;
- 2. No charging and discharging: steady on:
- 3. With charging ,no discharging: 3s on, 1s off;
- 4. With discharging, no charging: 1s on, 3s off:
- 5. With charging and discharging: 1s on, 1s off.



### **WIFI LED Status:**

on;

1.Not connected to the router: off; 2. Connected to the router but not to the server: blinking every 1 second; 3. Connected to the server: steady tsun



TSUN Smart

After powering on DCU1000, please refer to TSUN Smart APP quick guide and finish APP setup.



EU Declaration of Conformity (DOC)



Full Manual



Paste SN label here.



TSUNESS Co., Ltd

E-mail:sales@tsun-ess.com WEB: www.tsun-ess.com TEL: +86-512-661