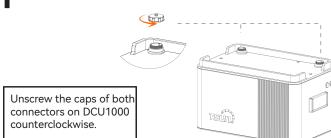

# **Quick Installation Guide DCU1000**

## Read Me First



- ①:PV Input 2:DC Output
- ③:WIFI
- (4):Power Button

### DCU1000 Packing List



| Microinverter<br>"Y"Connecting Cable | Quick Guide |
|--------------------------------------|-------------|
|                                      |             |

Note: if you have two or more DCU1000(Max 5 units) and want to stack DCU1000 on each other, please refer to below 2 pictures.





Please do not expose the device to direct sunlight, rain, or snow, and ensure that it is kept in well-ventilated conditions.





# **Balcony Storage System Installation**







#### Power LED status:

Press and hold the Power button for about 2s, and then release to power on DCU 1000.

- 1. Power on, self-test: blinking;
- 2. No charging and discharging: steady on:
- 3. With charging ,no discharging: 3s on, 1s off;
- 4. With discharging, no charging: 1s on, 3s off:
- 5. With charging and discharging: 1s on, 1s off.



### **WIFI LED Status:**

on;

1.Not connected to the router: off; 2. Connected to the router but not to the server: blinking every 1 second; 3. Connected to the server: steady tsun



TSUN Smart

After powering on DCU1000, please refer to TSUN Smart APP quick guide and finish APP setup.



EU Declaration of Conformity (DOC)



Full Manual



Paste SN label here.



TSUNESS Co., Ltd

E-mail:sales@tsun-ess.com WEB: www.tsun-ess.com TEL: +86-512-6